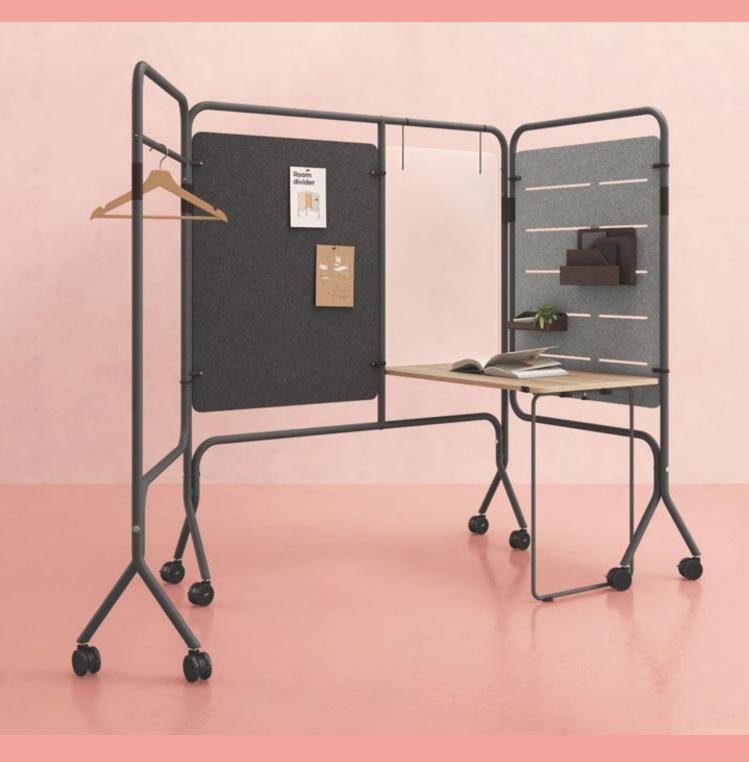

### **ROOM DIVIDER**

#### **USAGE INFORMATION**

-C D This product has been tested for use in homes and offices and complies with the requirements for durability and stability.

Make appropriate use of the product and follow the precautions outlined below:

- It should not be used for sitting.
- The latch is used to secure the table in the folded position.
- The use of the pin is to secure the unfolded side.
- Use the wheel brakes when the assembly is unfolded.
- In the case of making connections, it should be plugged into locations with a ground outlet.

The product can be used for general purposes in low to moderate collective flow environments such as hotels, nursing homes, daycare centers, reception areas, libraries, and restaurants.