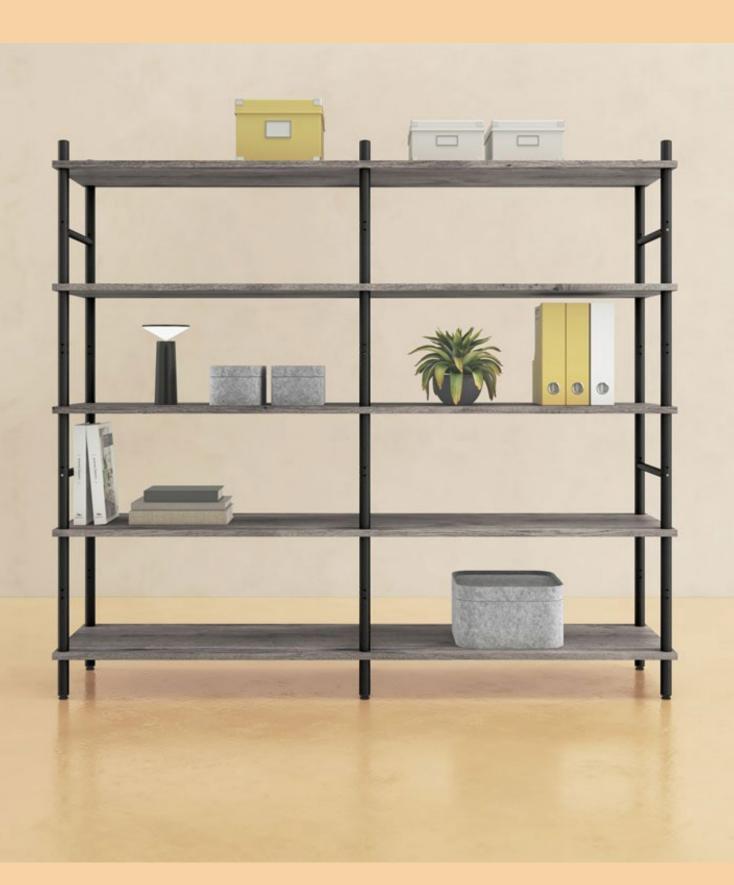

### SHELVING SYSTEM

### **USAGE INFORMATION**

FD

This product has been tested for use in homes and offices and complies with the requirements for durability and stability.

Make appropriate use of the product and refrain from using it for purposes other than those described.

- Do not exceed the heights specified in the pricelist.
- Only sit on padded surfaces.
- Do not use it as a step or ladder.

The product can be used for general purposes in low to moderate collective flow environments such as hotels, nursing homes, daycare centers, reception areas, libraries, and restaurants.